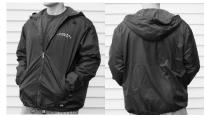

#### Wind Jackets

Navy Pullover: Polyester microfiber windshirt with nylon lining/wind water resistant shell.

"Police & Fire Retirees of Ohio, Inc." embroidered on left chest.

Price: Sizes L, XL \$40.00 XXL \$45.00

Police and Fire Angel Pins **\$5.95** a piece

Blue Crystal Fire/ Police Angel \$5.95 a piece

Zip-Up Wind Jackets
\*\*LIMITED STOCK\*\*

Navy Zip-up with Hood: Polyester microfiber windshirt with fleece lining/wind water resistant shell. "Police & Fire Retirees of Ohio, Inc." embroidered on left chest. Price: Sizes M, L, XL \$40.00 XXL \$45.00

Fall/Spring Wind Jackets
\*\*LIMITED STOCK\*\*

Navy Zip-up: Windshirt with fleece lining/wind water resistant shell.

"Police & Fire Retirees of Ohio, Inc." embroidered on left chest. Price: Sizes M, L, XL \$40.00 XXL \$45.00