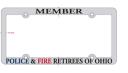

20 oz Black Stainless Steel Travel Mugs with white Police & Fire Logo \$16.00 each

License Plate Frames are chrome frames with Police in blue ink, Fire in red ink, and Retirees of Ohio in black ink. \$18.00 per frame